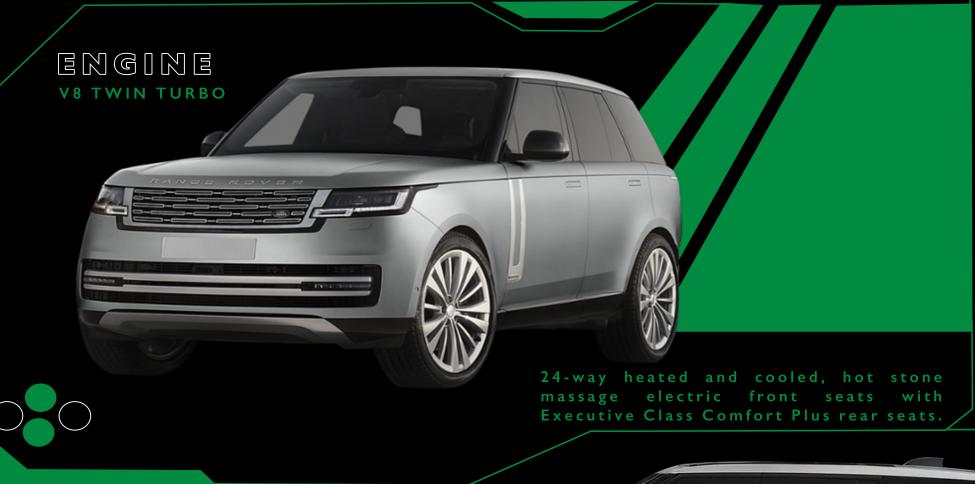

#### 

- •Illuminated aluminum tread plates with illuminated SV script.
- •Bright metal pedals.
- •Four-zone climate control.
- Versatile cargo space floor.

#### EXTERIOR

- •SV metal plated exterior accents.
- •SV exclusive front bumper and grille design.
- •SV white ceramic exterior badge with black SV roundel.
- •Pixel LED headlights with signature DRL.

#### Maximum

POWER 626 HP

Acceleration

①-30MPH 3.6 SECS#†

### WHEELS + TIRES

- •22-inch Style 7023, Diamond Turned with Gloss Dark.
- •Grey contrast
- Black brake calipers

All-Wheel Steering
+
Electronic Air Suspension